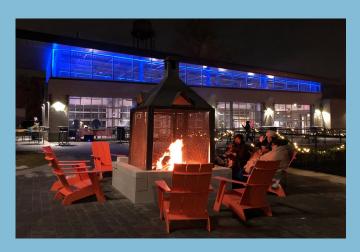

#### **FIRESIDE SPONSOR**

\$5,000 | 3 AVAILABLE

Valade Park will be the go-to winter destination thanks to the three new outdoor fireplaces. Your Fireside Sponsorship will give the community a chance to stay connected, creating a cozy outdoor space where friends can safely gather to enjoy a hot beverage and parents can sit and watch their children play on the sledding hill.

Acknowledgement as Fireside Sponsor
Signage at one fireplace through Feb 2021
S'mores kits provided to 50 families thanks to your donation
Recognition on DRFC website, in press release, and on promotional materials
Inclusion in eblasts (16k+ subscribers)
Social media recognition (100k+ social followers)