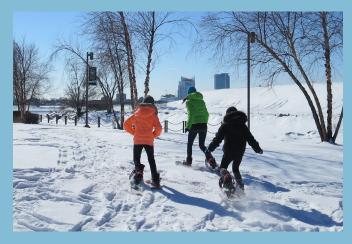

## **SLED SHED SPONSOR**

\$10,000 | EXCLUSIVE SPONSORSHIP

Your sponsorship of the Sled Shed will allow families and kids to create winter memories sledding on Valade Park Hill. On select weekends, free snowshoe rentals and other winter equipment will be available to check out thanks to your sponsorship.

Acknowledgement as exclusive Sled Shed Sponsor
Signage at Sled Shed through Feb 2021
Recognition on DRFC website, in press release, and on promotional materials
Inclusion in eblasts (16k+ subscribers)
Social media recognition (100k+ social followers)