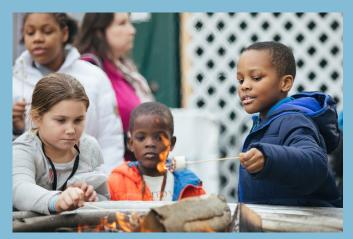

#### **FIRESIDE SPONSOR**

\$5,000 | 3 AVAILABLE

Valade Park will be the go-to winter destination thanks to the three new outdoor fireplaces. Your Fireside Sponsorship will give the community a chance to stay connected, creating a cozy outdoor space where friends can safely gather to enjoy a hot beverage and parents can sit and watch their children play on the sledding hill.

Acknowledgement as Fireside Sponsor
Signage at one fireplace through Feb 2021
S'mores kits provided to 50 families thanks to your donation
Recognition on DRFC website, in press release, and on promotional materials
Inclusion in eblasts (16k+ subscribers)
Social media recognition (100k+ social followers)