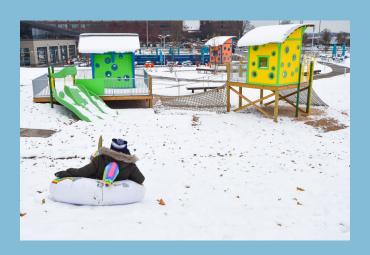

Valade Park will be the go-to destination on the riverfront this winter. The park will feature oversized outdoor fire chimneys, warm drinks, marshmallow roasters, the Sled Shed (featuring free sleds when it snows), synthetic ice curling, and more. The Detroit Riverfront Conservancy is committed to helping visitors embrace winter by extending our great riverfront programming year-round. Through socially-distanced fun, the riverfront will provide a much needed place of respite for our community.