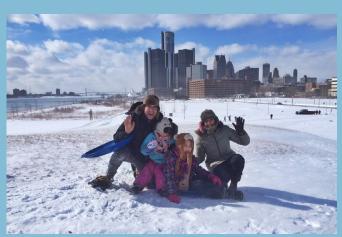

#### **SLEDDING BUNDLE** | \$250 DONATION

Make the most of Winter at Valade with this special bundle of items. With your donation, your family will receive four DRFC knit caps, four drink tickets, and one DRFC sled.